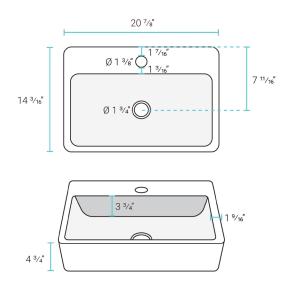

## Specifications:

- N.W: 26.43 lb.
- L: 20 <sup>7</sup>/<sub>8</sub>" x W: 14 <sup>3</sup>/<sub>16</sub>" x H: 4 <sup>3</sup>/<sub>4</sub>"
- Inner Sink: L: 19 5/16" x W: 9 7/16" x H: 3 3/4"
- Basin Depth: 3 3/4"