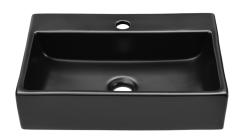

# Claire

## Vessel Sink SM-VS203MB

### Colors & Finishes:

- ☐ White: SM-VS203
- Matte Black: SM-VS203MB
- ☐ Matte White: SM-VS203MW
- Matte Grey: SM-VS203ME